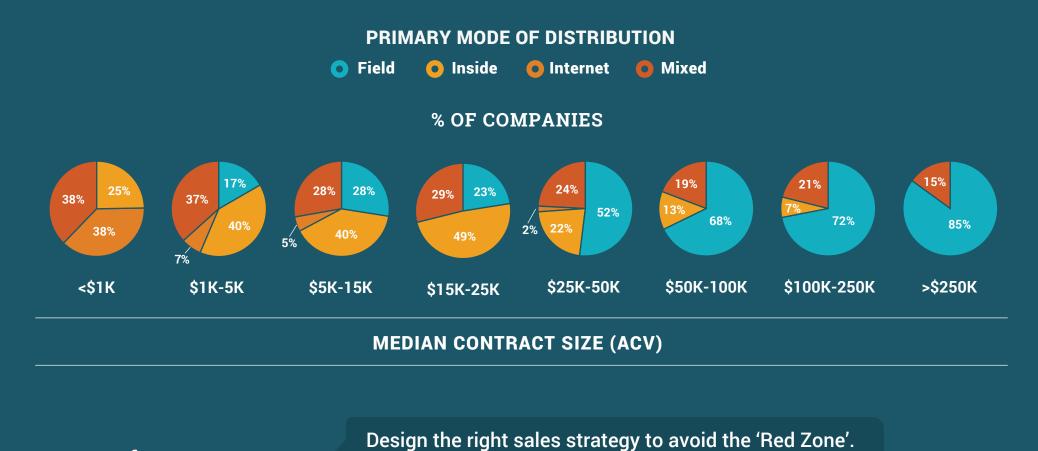

## ARE YOU USING THE RIGHT SALES STRATEGY? Go-To-Market By Contract Size

Excluding Companies <\$2.5MM in Revenue