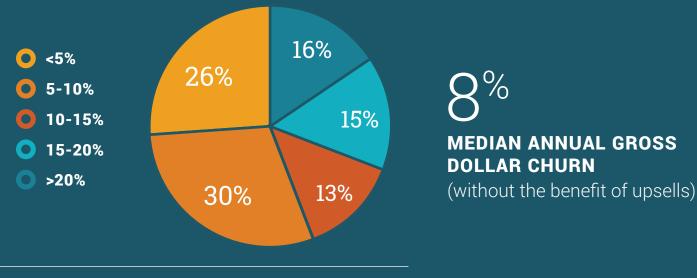

### ARE YOU KEEPING CUSTOMERS HAPPY TO PREVENT CHURN? Annual Gross Dollar Churn

Excluding companies <\$2.5MM in Revenue

#### % OF COMPANIES

Customer happiness is the key to lowering churn. <u>VIEW BLOG POST</u>

#### Churn

Annual gross dollar churn is the total lost revenue both from customers churning and from downselling.