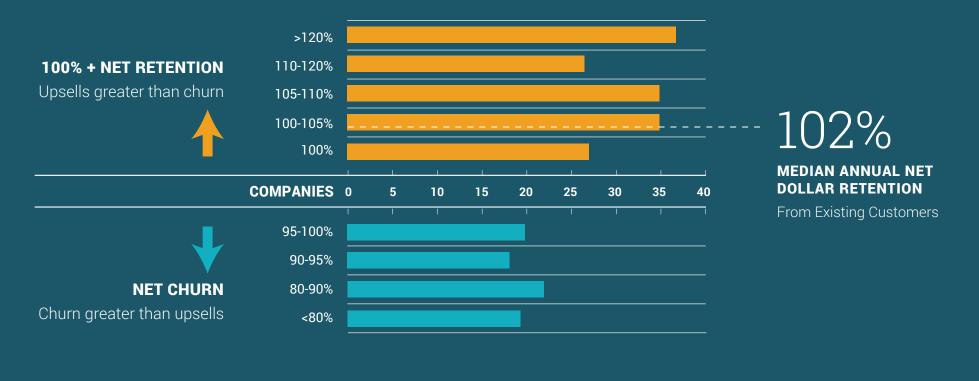

### ARE YOU MAXIMIZING RETENTION TO DELIVER LONG-TERM PROFITS? Annual Net Dollar Retention

Excluding companies <\$2.5MM in Revenue

Maximize retention and unlock the path toward negative churn. <u>VIEW BLOG POST</u>