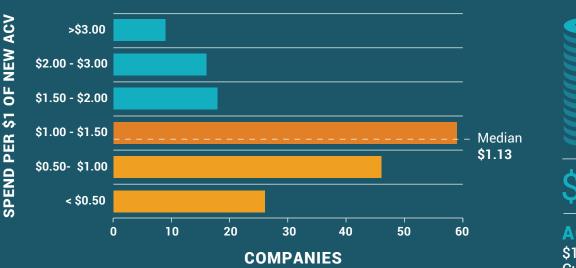

### ARE YOU SPENDING INTELLIGENTLY? CAC Ratio: How Much Do You Spend for \$1 of New ACV from a New Customer?

**VIEW BLOG POST** 

Excluding Companies <\$2.5MM in Revenue

**MEDIAN CAC SPEND** 