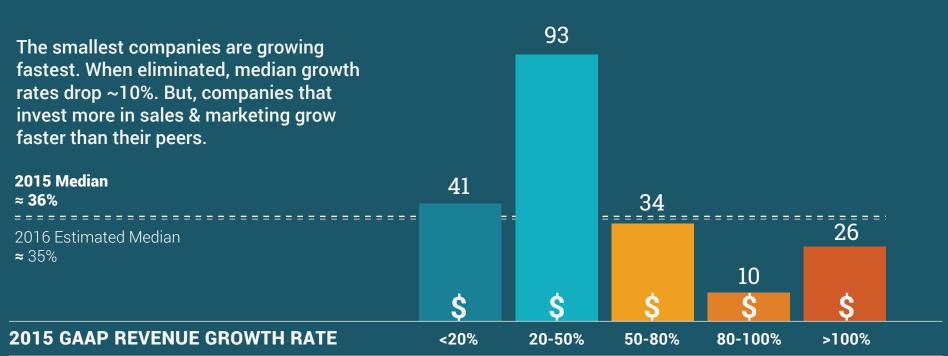

### ARE YOU GROWING FASTER THAN YOUR COMPETITORS? How Fast Did/Will You Grow GAAP Revenues?

Excluding Companies <\$2.5MM in Revenue

#### **# of COMPANIES**

for entrepreneurs

for ENTREPRENEURS

Know when to save and when to invest to accelerate growth. <u>VIEW BLOG POST</u>